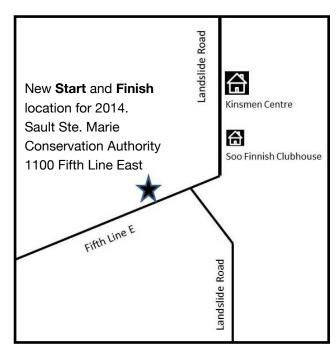

New Start and Finish Location for 2014

Sault Ste. Marie
Conservation Authority
1100 Fifth Line East

Sunday, September 21, 2014

## Location