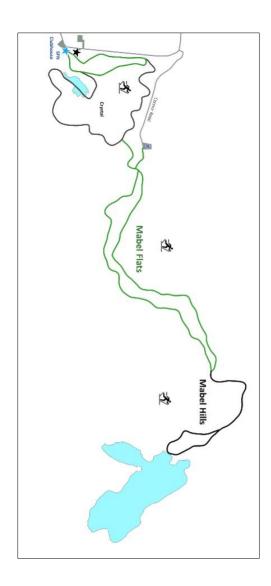

# **Round Trip Trail Distance**

#### The "Half-Mabel" – approx. 6 km

Connor Rd parking lot to first rest stop, return along creek side to parking lot.

Great option for younger children and those who avoid large hills.

\*Snowshoe friendly.

# The "Kin-to-Creek" - approx. 12 km

Kinsmen Centre to Crystal trail, Mabel Lake extension, first rest stop, and return along creek side to Crystal/Kinsmen trail.

#### The "Connor-Mabel" - approx. 14 km

Connor Rd parking lot all the way to Mabel Lake (two rest stops), return along creek side to parking lot.

\*Snowshoe friendly.

# The "Full-Mabel" - approx. 19 km

Kinsmen Centre to Crystal trail, Mabel Lake extension, and all the way to Mabel Lake (two rest stops), return along creek side to Crystal/Kinsmen trail.

# The "Uber-Mabel" - approx. 25 km

The Full-Mabel PLUS all of the Crystal extensions: Hiawatha, Inner Loop, Olympic.

## **Trail Refreshments**

There are two warm-up and rest stops with hot drinks, water, and cookies.
Rest stops are located at the creek crossing and at the lake.